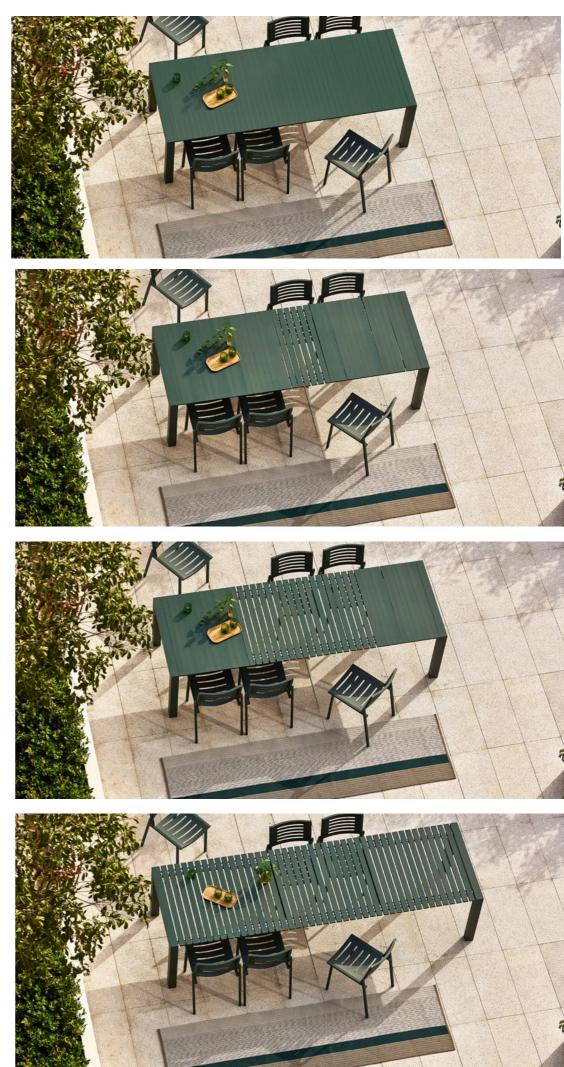

## Form & Function

Mindo 111 & 112 This unique aluminium extending table is designed in a very special way – no traditional extension leaves are needed.