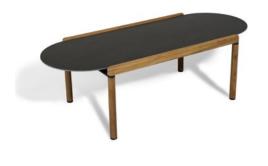

#### Featured

Mindo 106 Lounge Chair Mindo 106 2.5 Seater Sofa Mindo 106 Footstool Mindo 106 Rectangular Coffee Table Mindo 110 Rug - 140cm