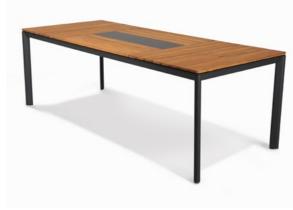

## Form & Function

Mindo 111 & 112 This unique aluminium extending table is designed in a very special way – no traditional extension leaves are needed.