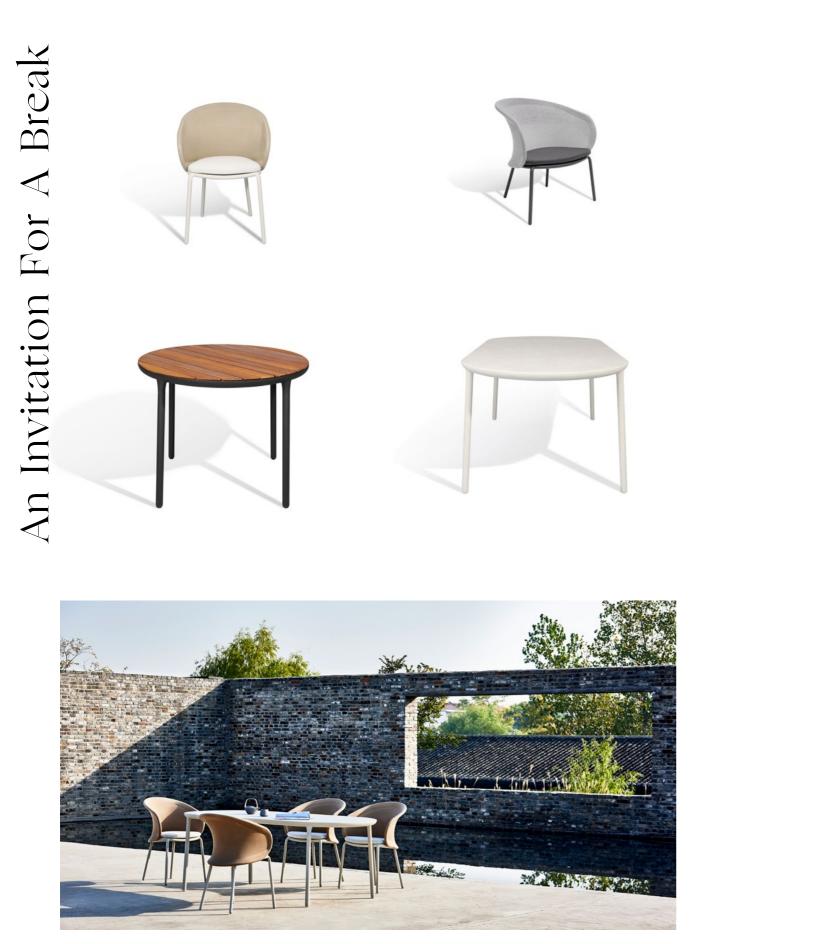

#### Designed To Stand Out This modular lounge is inherently versatile. With more than seven modules, a lounge chair and a separate daybed.

This dining concept offers superior comfort and unique details that set the scene for special moments with friends, family or some peaceful moments alone.