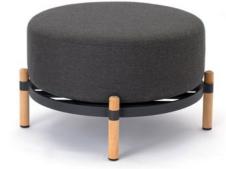

#### Mindo 106

Featured Mindo 106 High Back Lounge Chair Mindo 106 Footstool

#### Featured

Mindo 106 Lounge Chair Mindo 106 2.5 Seater Sofa Mindo 106 Footstool Mindo 106 Rectangular Coffee Table Mindo 110 Rug - 140cm