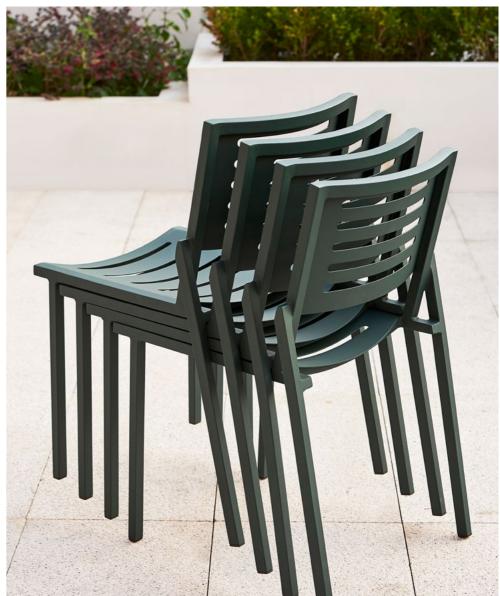

## Form & Function

Mindo 111 & 112 This unique aluminium extending table is designed in a very special way – no traditional extension leaves are needed.