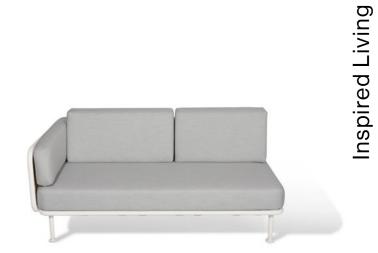

#### Featured

Mindo 100 Modular Sofa Mindo 100 Lounge Chair Mindo 100 Square Coffee Table Mindo 110 Rug 200x300

#### Designed To Stand Out This modular lounge is inherently versatile. With more than seven modules, a lounge chair and a separate daybed.

This dining concept offers superior comfort and unique details that set the scene for special moments with friends, family or some peaceful moments alone.