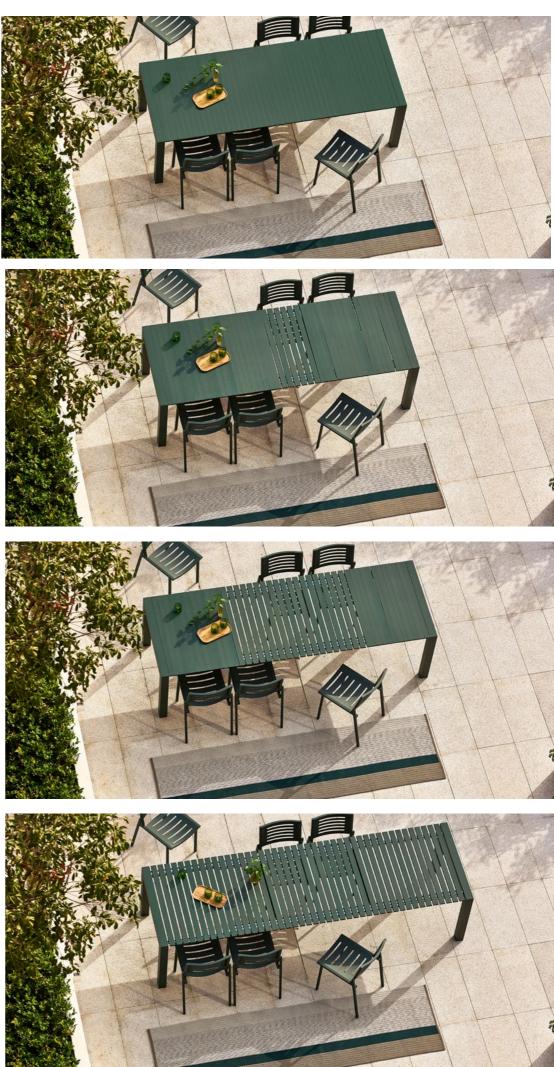

## Form & Function

Mindo 111 & 112 This unique aluminium extending table is designed in a very special way – no traditional extension leaves are needed.