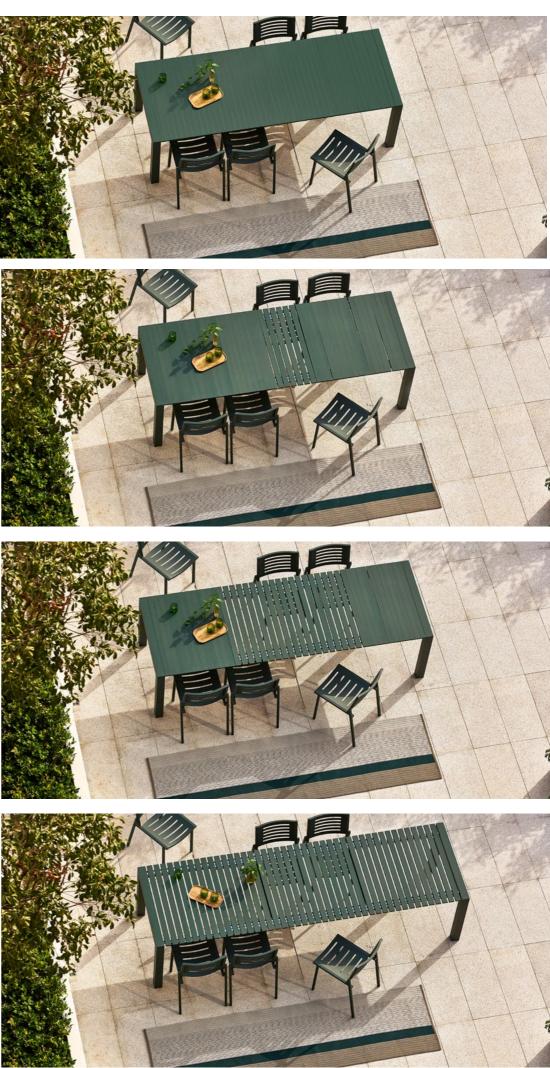

## Form & Function

Mindo 111 & 112 This unique aluminium extending table is designed in a very special way – no traditional extension leaves are needed.