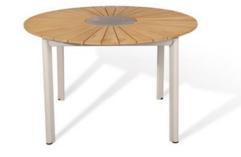

## Form & Function

Mindo 111 & 112 This unique aluminium extending table is designed in a very special way – no traditional extension leaves are needed.