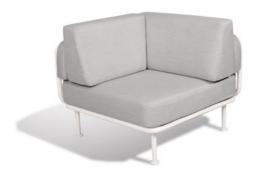

#### Featured

Mindo 100 Modular Sofa Mindo 100 Lounge Chair Mindo 100 Square Coffee Table Mindo 110 Rug 200x300

#### Designed To Stand Out This modular lounge is inherently versatile. With more than seven modules, a lounge chair and a separate daybed.

This dining concept offers superior comfort and unique details that set the scene for special moments with friends, family or some peaceful moments alone.