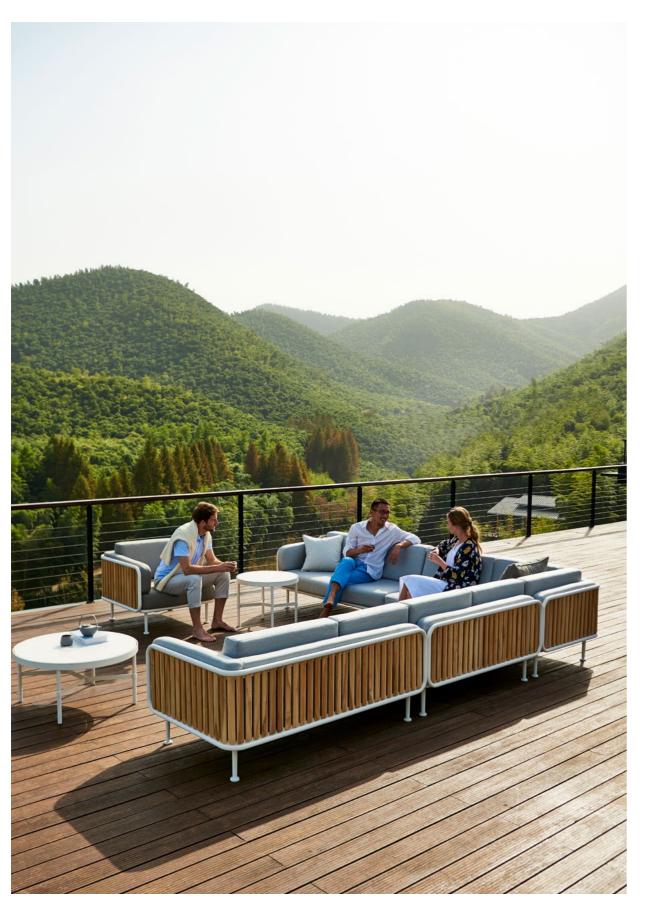

#### Designed To Stand Out This modular lounge is inherently versatile. With more than seven modules, a lounge chair and a separate daybed.

This dining concept offers superior comfort and unique details that set the scene for special moments with friends, family or some peaceful moments alone.