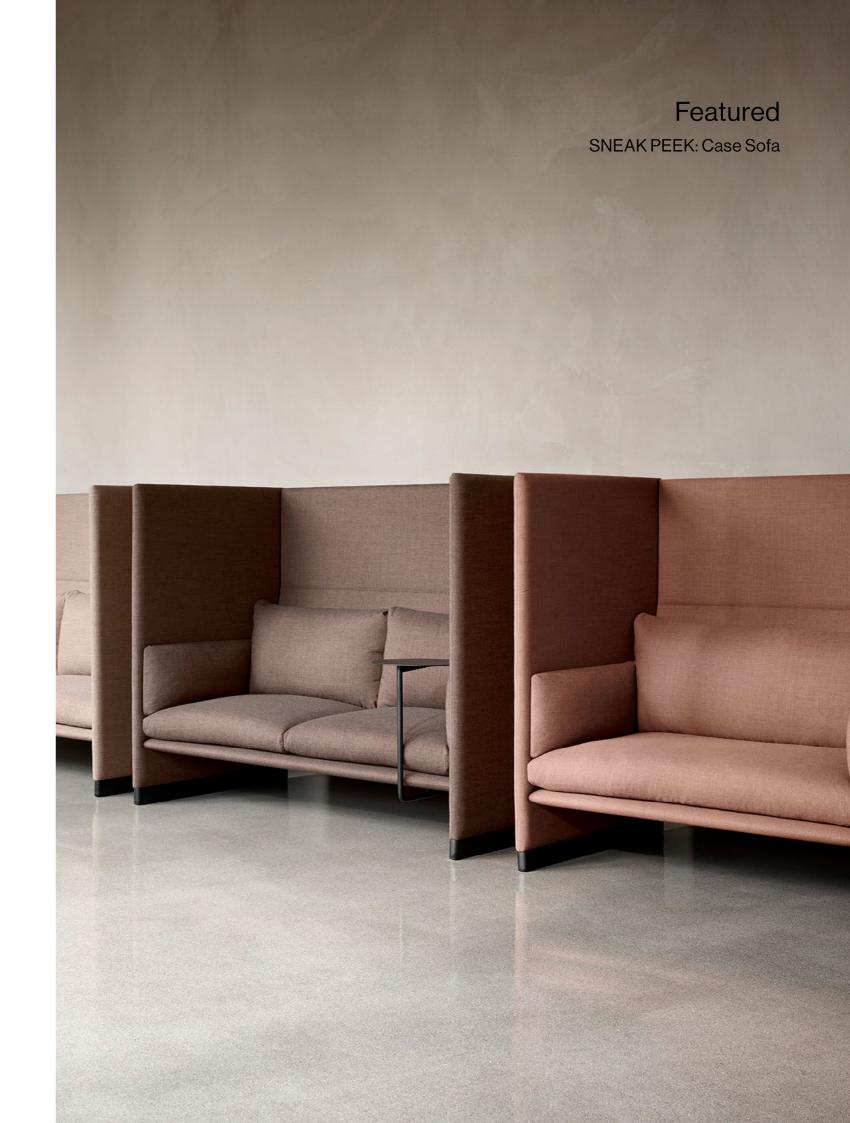

# Sleep Easy

Create a haven of your own to refresh and retire to at the end of the day.

# Featured

Room Queen Bed Arch Side Table Cuddle Cushion Cane Partition Rigel Table Lamp