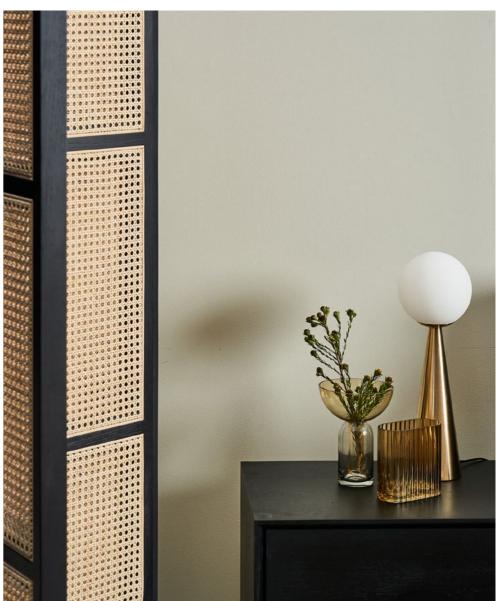

# Featured

Room Queen Bed Arch Side Table Cuddle Cushion Cane Partition Rigel Table Lamp