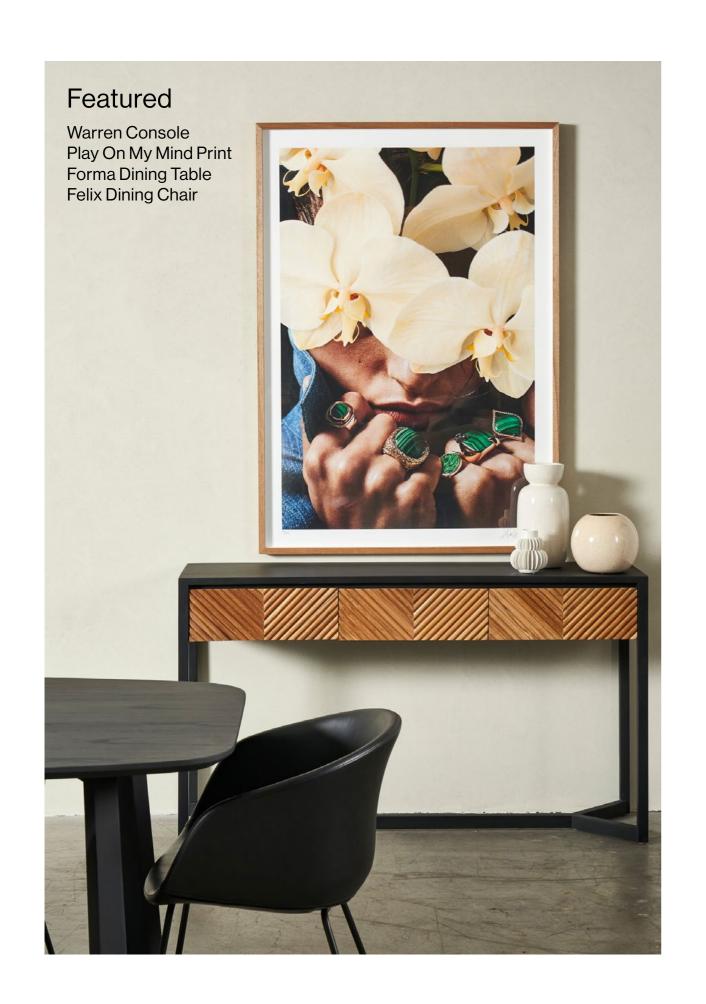

# Featured

Room Queen Bed Arch Side Table Cuddle Cushion Cane Partition Rigel Table Lamp