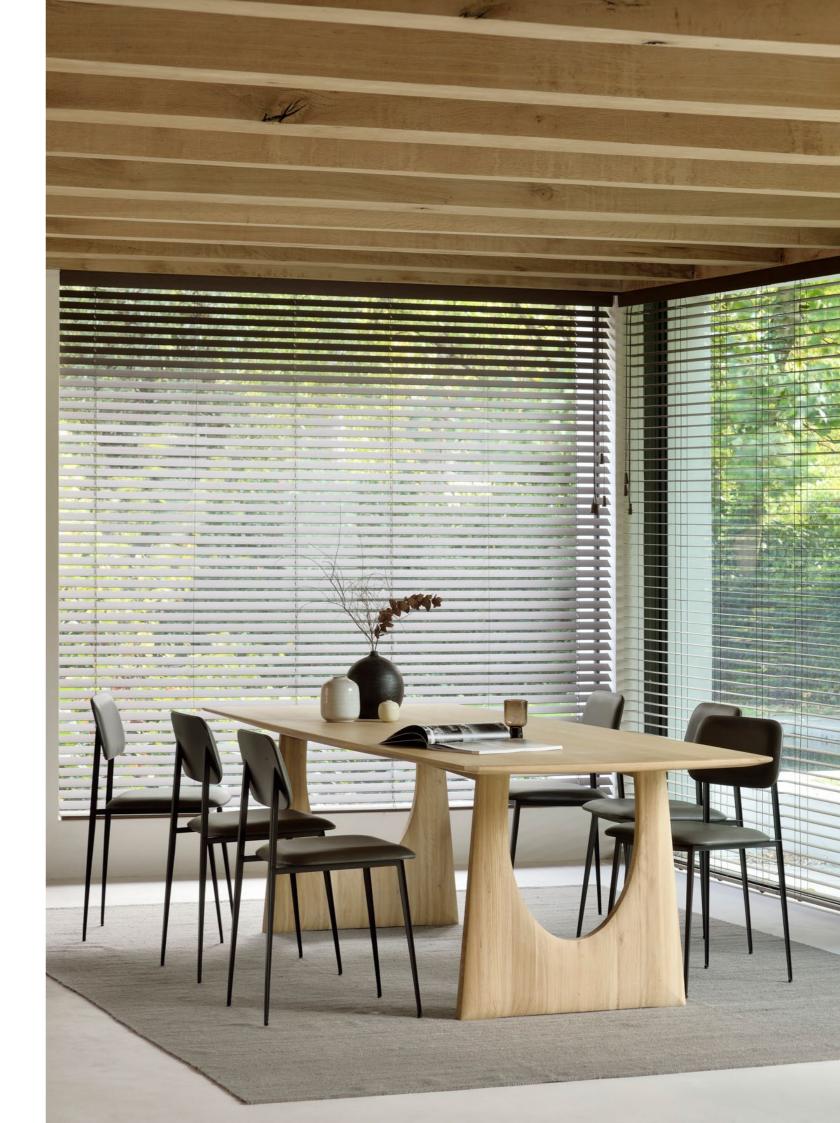

# Fusion Dining Table

PBJ Designhouse have won yet another award for their new Fusion Table

#### Featured

Fusion Dining Table Maya Dining Chair Line 4 Door Credenza Sepia Stellar Original by Antoinette Ferwerda