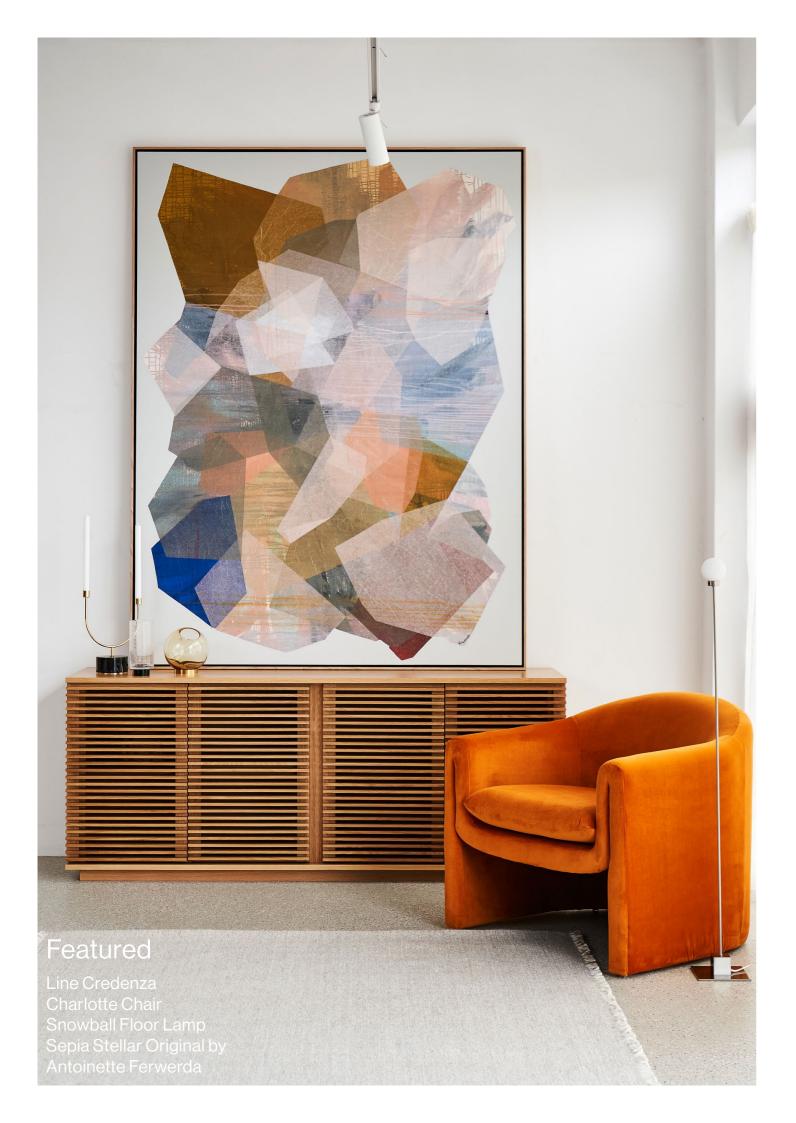

#### Featured

Fusion Dining Table Maya Dining Chair Line 4 Door Credenza Sepia Stellar Original by Antoinette Ferwerda