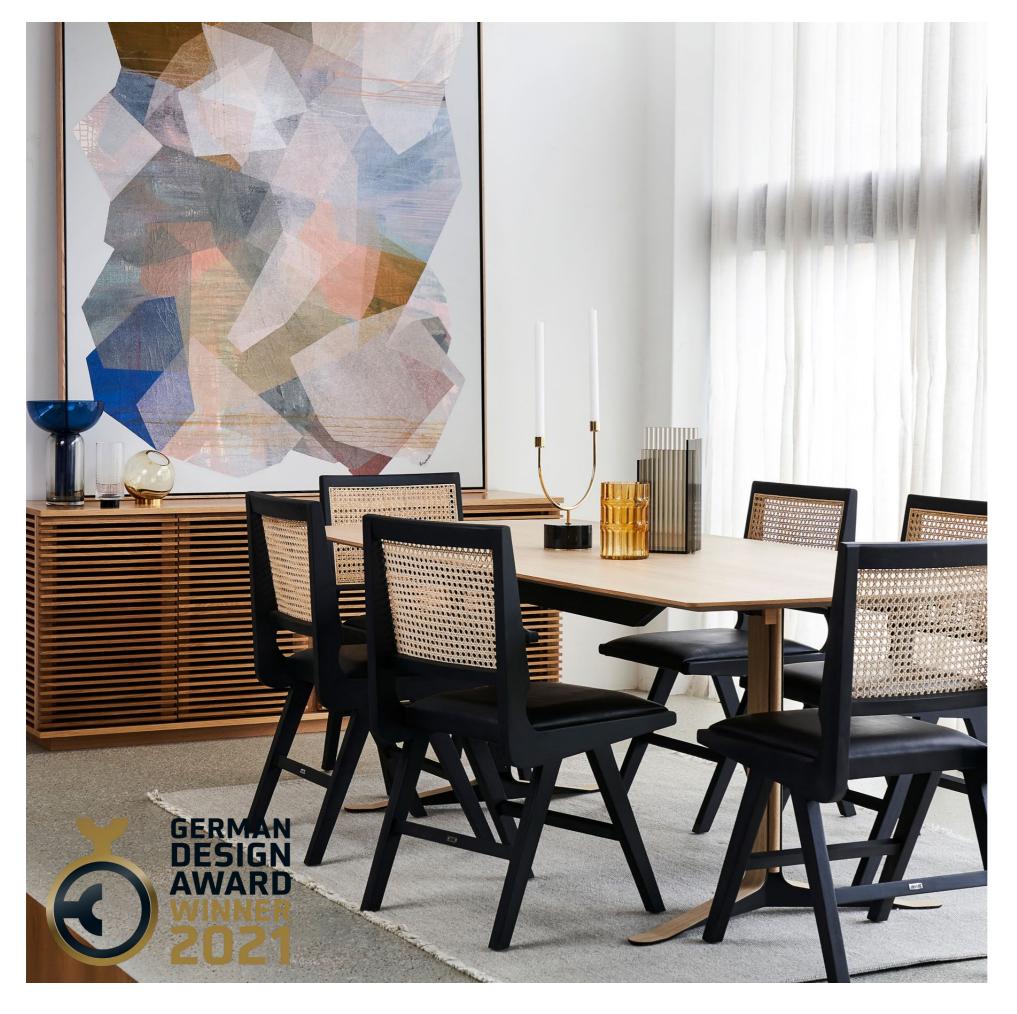

# Fusion Dining Table

PBJ Designhouse have won yet another award for their new Fusion Table

#### Featured

Fusion Dining Table Maya Dining Chair Line 4 Door Credenza Sepia Stellar Original by Antoinette Ferwerda