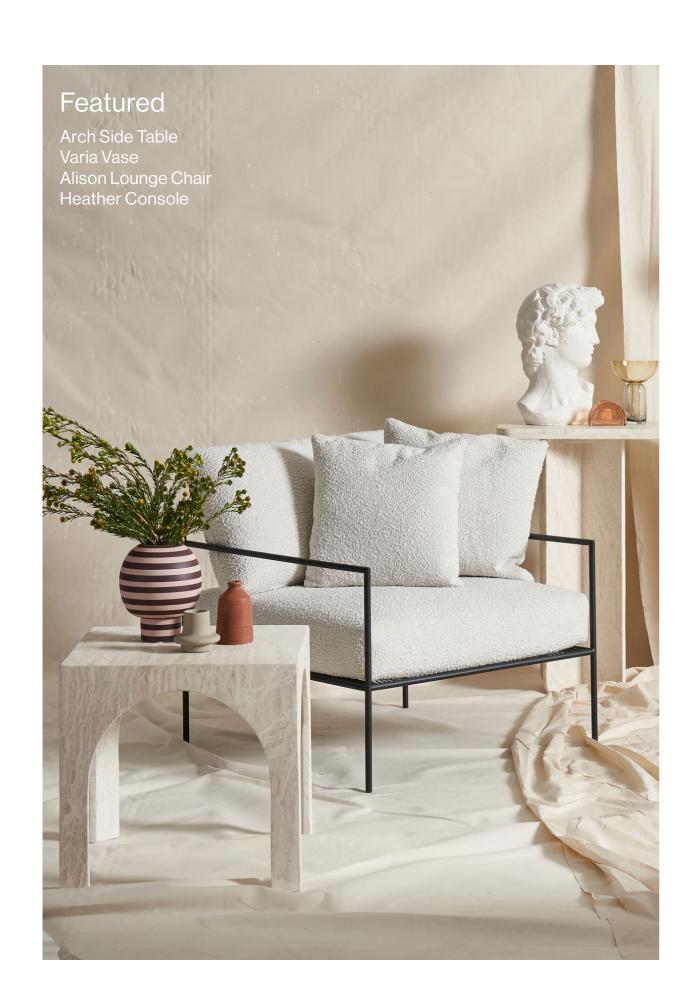

#### Featured

Dina Bed Arch Side Table Bok Chair Cane Partition Nordic Tall Bedside Table Attendant Lounge Chair