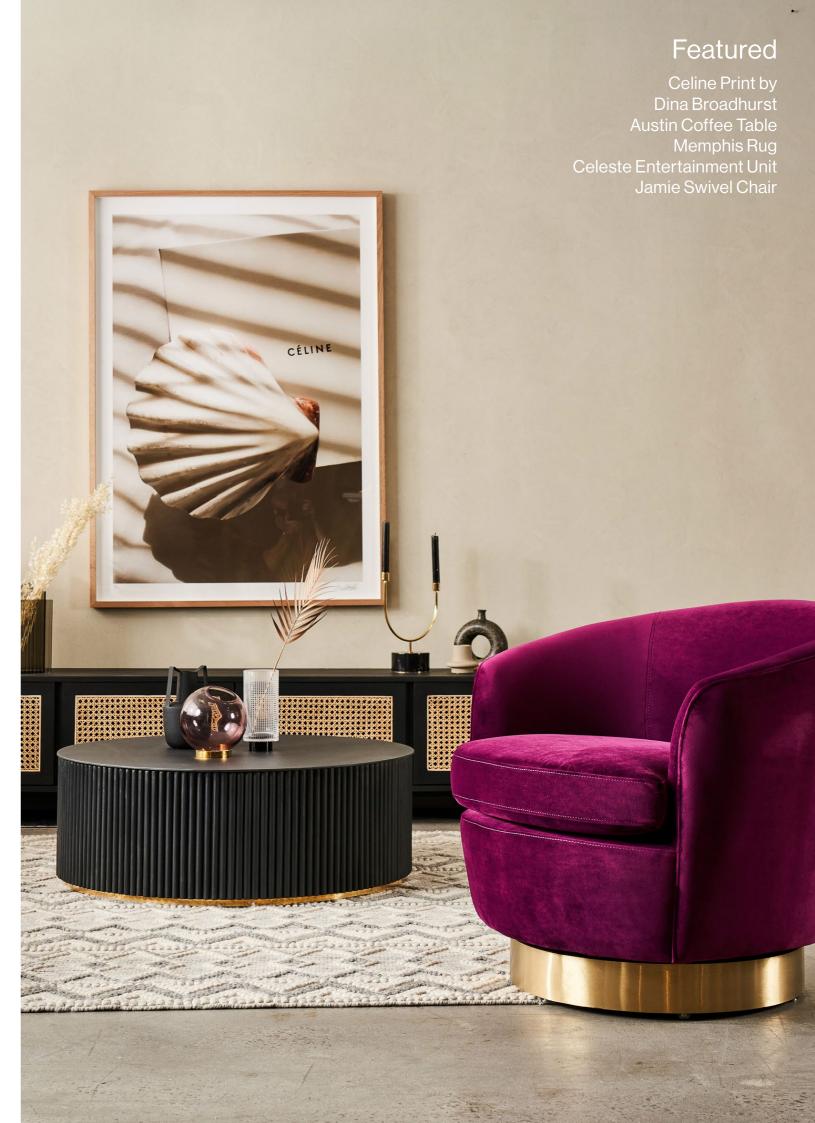

#### Featured

Fusion Dining Table Maya Dining Chair Line 4 Door Credenza Sepia Stellar Original by Antoinette Ferwerda