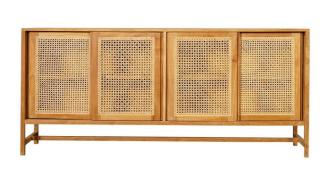

#### Featured

Aeris Extendable Table Elza Arm Chair Ligna 4 Door Sideboard Azure Transparent Original by Antoinette Ferwerda

New from Ethnicraft