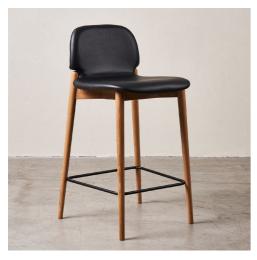

#### Featured

Fusion Dining Table Maya Dining Chair Line 4 Door Credenza Sepia Stellar Original by Antoinette Ferwerda