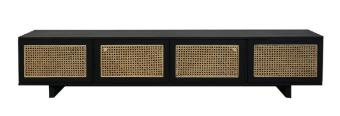

#### Featured

Dina Bed Arch Side Table Bok Chair Cane Partition Nordic Tall Bedside Table Attendant Lounge Chair